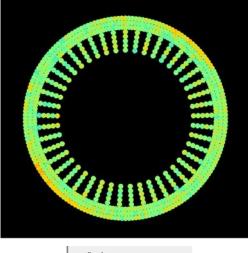

## **Check stress-relieving heat treatment effect**

最小値

Before heat treatment

## (After heat treatment)

| データ     |         |
|---------|---------|
| 最大値     | 59      |
| 最小値     | -23     |
| コリメータ [ | ¢2.0 mm |
|         |         |

There is **compressive stress** on the core surface by rolling and punching.

-92

コリメータ | ゆ2.0 mm

Compressive stress reduces and tensile stress increases slightly.

Possible to control residual stress to improve efficiency and core loss by checking stress relief heat treatment effect.