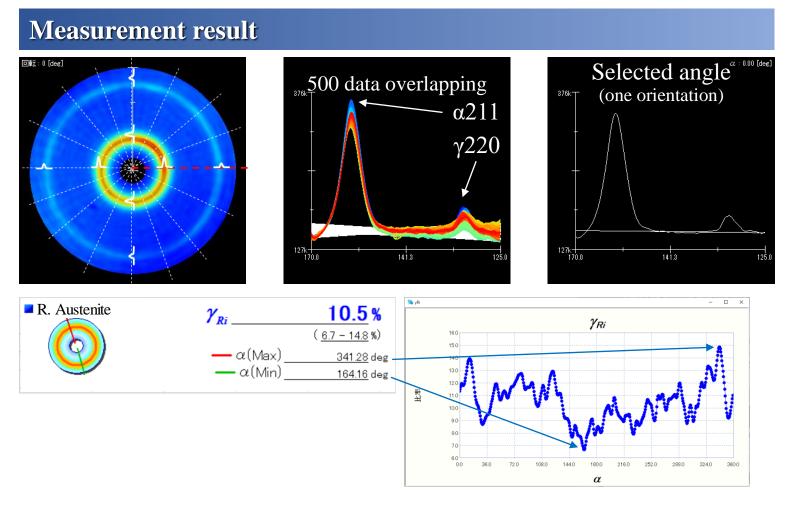

Results of 500 orientation can output at one measurement!

## High repeatable measurement by averaging full ring data: 500 results

7000-35 Nakagawa, Hosoe-cho, Kita-ku, Hamamatsu-city, Shizuoka 4311304 JAPAN TEL+81(0)535223611 FAX +81(0)535223666 E-mail: <u>sales@pulstec.co.jp</u>