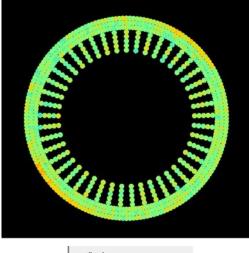

## **Check stress-relieving heat treatment effect**

最小値

Before heat treatment

## [After heat treatment]

| データ   |         |
|-------|---------|
| 最大値   | 59      |
| 最小値   | -23     |
| コリメータ | ¢2.0 mm |
|       |         |

There is **compressive stress** on the core surface by rolling and punching.

-92

コリメータ | ゆ2.0 mm

Compressive stress reduces and tensile stress increases slightly.

Possible to control residual stress to improve efficiency and core loss by checking stress relief heat treatment effect.